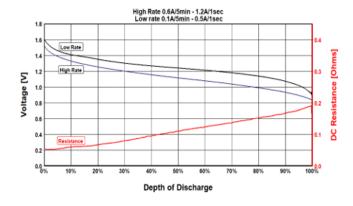

#### Typical Internal Resistance

PROFESSIONAL BATTERIES

Duracell Industrial Operations Berkshire Corporate Park

Phone: 1-800-544-5454 (Toll-free)

www.procell.com

Delivered capacity is dependent on the applied load, operating temperature and cut-off voltage. Please refer to the charts and discharge data shown for examples of the energy/service life that the battery will provide for various load conditions.

This data is subject to change. Performance information is typical. Contact Duracell for the latest information.