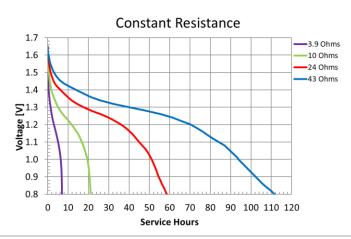

#### Typical Internal Resistance

PROFESSIONAL BATTERIES

Duracell Industrial Operations Berkshire Corporate Park

Phone: 1-800-544-5454 (Toll-free)

www.procell.com

Delivered capacity is dependent on the applied load, operating temperature and cut-off voltage. Please refer to the charts and discharge data shown for examples of the energy/service life that the battery will provide for various load conditions.

This data is subject to change. Performance information is typical. Contact Duracell for the latest information.