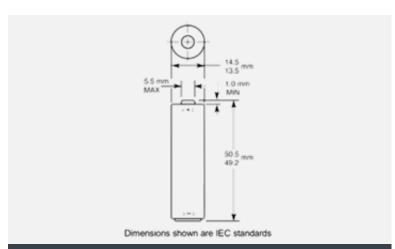

# ALKALINE-MANGANESE DIOXIDE BATTERY

Size: AA (LR6) PC1500

Dimensions shown are IEC standards