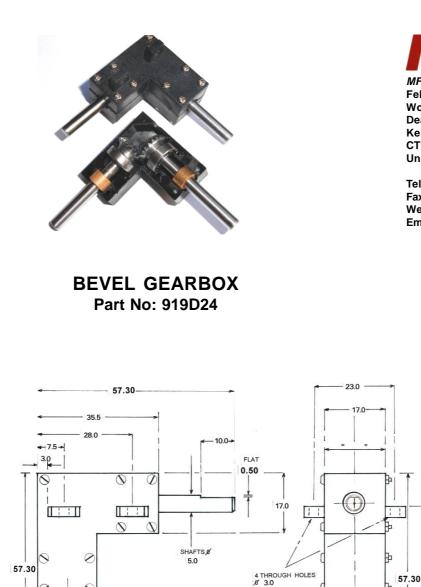

MFA/como drills

MFA/Como Drills Ltd Felderland Lane Worth Deal Kent CT14 0BT United Kingdom

 Tel:
 (44) 01304 612132

 Fax:
 (44) 01304 614696

 Web:
 www.mfacomodrills.com

 Email:
 info@mfacomo.com

This unit has steel gears and shafts running in ballraces and scintered bronze bearings, 1 ball race and sintered bearing per shaft. The former act also as thrust races protecting the bevel gears from external pressures of varying loads. The housing mouldings are 30% glass filled nylon for strength and have four pre-drilled mounting holes. Key flats are provided on both shafts.

\* 1:1 gear ratio \* \* Lubricated for life \* Designed for rugged service life \*

Specification Weight: Backlash: Max input speed:

8.50

42g 1 deg approx 5000 r.p.m. Material Case: 30% glass filled nylon Gear Material: FC-0208-HT